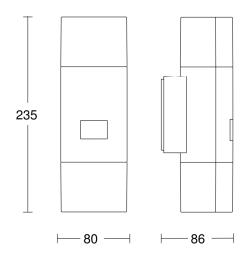

#### **Technical specifications**

| Dimensions (L x W x H)          | 86 x 80 x 235 mm                                                | Reach, radial                       | r = 2 m (6 m²) / r = 4 m (25 m²)                              |
|---------------------------------|-----------------------------------------------------------------|-------------------------------------|---------------------------------------------------------------|
| With lamp                       | Yes, STEINEL LED system                                         | Reach, tangential                   | r = 5 m (39 m <sup>2</sup> ) / r = 12 m (226 m <sup>2</sup> ) |
| Manufacturer's Warranty         | 3 years                                                         | Photo-cell controller               | Yes                                                           |
| Settings via                    | DIP switches                                                    | Luminous flux total product         | 797 lm                                                        |
| With remote control             | No                                                              | Measured luminos flux (360°)        | 797 lm                                                        |
| Version                         | Anthracite                                                      | Total product efficiency            | 81 lm/W                                                       |
| PU1, EAN                        | 4007841576202                                                   | Colour temperature                  | 3000 K                                                        |
| Application, place              | Outdoors                                                        | Colour variation LED                | SDCM3                                                         |
| Application, room               | outdoors, front door, all round the building, terrace / balcony | Lamp                                | LED cannot be replaced                                        |
|                                 |                                                                 | Service life LED L70B50 (25°)       | > 60000 h                                                     |
| Colour                          | Anthracite                                                      | Drop in luminous flux in accordance |                                                               |
| includes sheet of self-adhesive | No with                                                         | with LM80                           | L70B50                                                        |
| numbers                         |                                                                 | Base                                | without                                                       |
| Installation site               | wall                                                            | LED cooling system                  | Passive Thermo Control                                        |
| Impact resistance               | IK03                                                            | Soft light start                    | Yes                                                           |
| IP-rating                       | IP44                                                            | Continuous light                    | selectable, 4h                                                |
| Protection class                | 11                                                              |                                     | 2 - 20  lx                                                    |
| Ambient temperature             | -20 - 40 °C                                                     | Twilight setting                    | 2 - 20 ΙΧ                                                     |

### Dimension Drawing