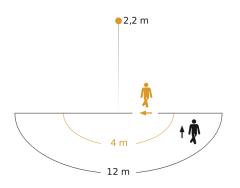

### **Detection Zone**

Possible mounting height: 1,80 m - 2,50 m Orange: radial Black: tangential