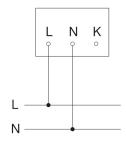

--|
| Basic light level function         | Yes              |
| Basic light level function, detail | LED effect light |
| Basic light level function time    | all/half night   |
| Interconnection                    | Yes              |
| Type of interconnection            | Master/master    |
| Interconnection via                | Cable            |
| Colour Rendering Index CRI         | = 82             |
| Optimum mounting height            | 2,2 m            |
| Detection angle                    | 180 °            |

https://www.steinel.de 07.2023 Page 2 from 3



Sensor-switched LED outdoor light

## L 910 S

Anthracite EAN 4007841 576202 Article number 576202



### **Detection Zone**



Possible mounting height: 1,80 m - 2,50 m Orange: radial Black: tangential

### Circuit diagram



### Dimension Drawing



### Master/master interconnection circuit diagram



Subject to technical modifications