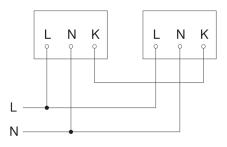

| Time setting                       | 120 s – 15 Min.  |
|------------------------------------|------------------|
| Basic light level function         | Yes              |
| Basic light level function, detail | LED effect light |
| Basic light level function time    | all/half night   |
| Interconnection                    | Yes              |
| Type of interconnection            | Master/master    |
| Interconnection via                | Cable            |
| Colour Rendering Index CRI         | = 82             |
| Optimum mounting height            | 2,2 m            |
| Detection angle                    | 180 °            |

### Master/master interconnection circuit diagram

Subject to technical modifications