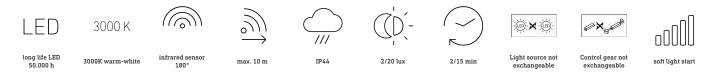

### **Function description**

Elegant and intelligent. LED uplighter/downlighter L 910 S, ideal for building entrances and fronts of buildings. 9,8 W STEINEL LED lighting system delivering 797 lm of light, 30-year lifespan (average of 4.5 h/day), 180° infrared sensor with a reach of 12 m, simultaneous operation of interconnected lights, optional basic light level, optional 4-hour manual override.

#### **Technical specifications**

| Dimensions (L x W x H)          | 86 x 80 x 235 mm                                                | Reach, radial                       | r = 2 m (6 m²) / r = 4 m (25 m²)                              |
|---------------------------------|-----------------------------------------------------------------|-------------------------------------|---------------------------------------------------------------|
| With lamp                       | Yes, STEINEL LED system                                         | Reach, tangential                   | r = 5 m (39 m <sup>2</sup> ) / r = 12 m (226 m <sup>2</sup> ) |
| Manufacturer's Warranty         | 3 years                                                         | Photo-cell controller               | Yes                                                           |
| Settings via                    | DIP switches                                                    | Luminous flux total product         | 797 lm                                                        |
| With remote control             | No                                                              | Measured luminos flux (360°)        | 797 lm                                                        |
| Version                         | Anthracite                                                      | Total product efficiency            | 81 lm/W                                                       |
| PU1, EAN                        | 4007841576202                                                   | Colour temperature                  | 3000 K                                                        |
| Application, place              | Outdoors                                                        | Colour variation LED                | SDCM3                                                         |
| Application, room               | outdoors, front door, all round the building, terrace / balcony | Lamp                                | LED cannot be replaced                                        |
|                                 |                                                                 | Service life LED L70B50 (25°)       | > 60000 h                                                     |
| Colour                          | Anthracite                                                      | Drop in luminous flux in accordance |                                                               |
| includes sheet of self-adhesive | No with                                                         | with LM80                           | L70B50                                                        |
| numbers                         |                                                                 | Base                                | without                                                       |
| Installation site               | wall                                                            | LED cooling system                  | Passive Thermo Control                                        |
| Impact resistance               | IK03                                                            | Soft light start                    | Yes                                                           |
| IP-rating                       | IP44                                                            | Continuous light                    | selectable, 4h                                                |
| Protection class                | 11                                                              |                                     | 2 - 20  lx                                                    |
| Ambient temperature             | -20 - 40 °C                                                     | Twilight setting                    | 2 - 20 ΙΧ                                                     |

### **Technical specifications**

| Housing material                                           | Aluminium                |
|------------------------------------------------------------|--------------------------|
| Cover material                                             | Plastic, opal            |
| Mains power supply                                         | 220 – 240 V / 50 – 60 Hz |
| Output                                                     | 9,8 W                    |
| Average rated life expectancy of power supply unit at 25°C | > 60000 h                |
| Mounting height max.                                       | 2,50 m                   |
| Slave modeselectable                                       | No                       |
| Sneak-by guard                                             | No                       |
| Capability of masking out individual segments              | No                       |
| Electronic scalability                                     | Yes                      |
| Mechanical scalability                                     | No                       |

| Time setting                       | 120 s – 15 Min.  |
|------------------------------------|------------------|
| Basic light level function         | Yes              |
| Basic light level function, detail | LED effect light |
| Basic light level function time    | all/half night   |
| Interconnection                    | Yes              |
| Type of interconnection            | Master/master    |
| Interconnection via                | Cable            |
| Colour Rendering Index CRI         | = 82             |
| Optimum mounting height            | 2,2 m            |
| Detection angle                    | 180 °            |